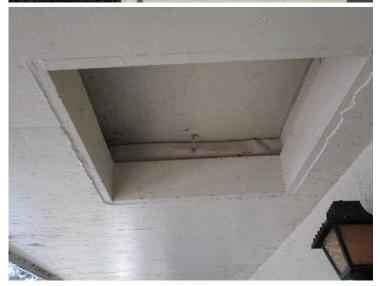

attached to the wall / support system.

5. Roof Geometry: Flat Roof

Comments: Inspection verified flat roof shape, refer to attached photographs.

6. SWR: No

Comments: SWR does not apply to reinforced concrete roof decks.