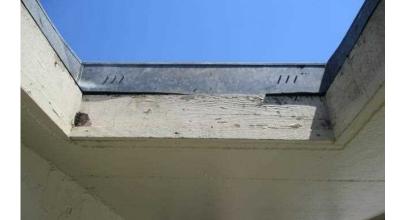

attached to the wall / support system.

4. Roof to Wall Structural

**Attachment:** 

Comments: Inspection verified a roof structure composed of cast-in-place or pre-

cast structural concrete designed to be self-supporting and integrally

attached to the wall / support system.

5. Roof Geometry: Flat Roof

Comments: Inspection verified flat roof shape, refer to attached photographs.

6. SWR: No

Comments: SWR does not apply to reinforced concrete roof decks.