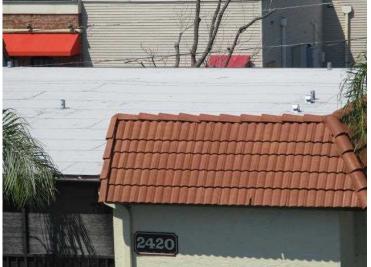

attached to the wall / support system.

5. Roof Geometry: Flat Roof

Comments: Inspection verified flat roof shape, refer to attached photographs.

6. SWR: No

Comments: SWR does not apply to reinforced concrete roof decks.

7. Opening Protection: None or Some Glazed Openings

Comments: No opening protection verified at the time of inspection.

**Address Verification** 

**Exterior Elevation** 

**Exterior Elevation** 

New Search

**Roof Permit** Information