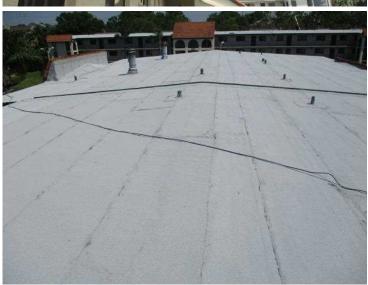

Property Appraiser.

2. Roof Covering: FBC Equivalent

Comments: The flat roof covering was replaced in 2018. The roof permit was

confirmed and the permit number is CW18-15080. The pitched roof covering was replaced in 2023. The roof permit was confirmed and the permit number is EBP-23-19119. This roof was verified as meeting the building code requirements outlined on the mitigation

affidavit.

3. Roof Deck Attachment: Reinforced Concrete Roof Deck

Comments: Inspection verified a roof structure composed of cast-in-place or pre-

cast structural concrete designed to be self-supporting and integrally