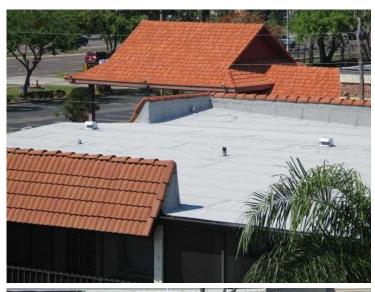

attached to the wall / support system.

5. Roof Geometry: Flat Roof

Comments: Inspection verified flat roof shape, refer to attached photographs.

6. SWR: No

Comments: SWR does not apply to reinforced concrete roof decks.

7. Opening Protection: None or Some Glazed Openings

Comments: No opening protection verified at the time of inspection.

**Address Verification** 

**Exterior Elevation** 

**Exterior Elevation** 

New Search

**Roof Permit** Information