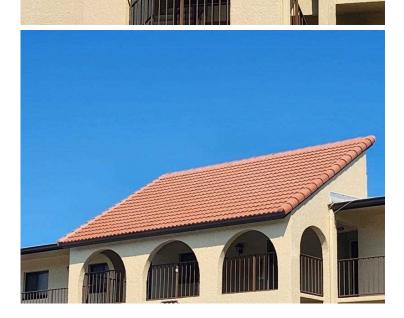

Property Appraiser.

2. Roof Covering: FBC Equivalent

Comments: The flat roof covering was replaced in 2018. The roof permit was

confirmed and the permit number is CW18-15080. The pitched roof covering was replaced in 2023. The roof permit was confirmed and the permit number is EBP-23-19119. This roof was verified as meeting the building code requirements outlined on the mitigation