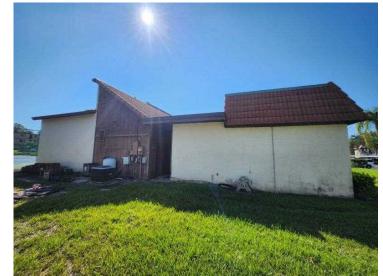

### Casa Del Sol Association

| Building                                           | Roof Covering  | Roof Deck<br>Attachment             | Roof-Wall<br>Attachment | Roof Shape | SWR | Opening Protection              |
|----------------------------------------------------|----------------|-------------------------------------|-------------------------|------------|-----|---------------------------------|
| 2420 Winding Creek Blvd, Units<br>101-108, 201-208 | FBC Equivalent | Reinforced<br>Concrete Roof<br>Deck | Structural              | Flat Roof  | No  | None or Some<br>Glazed Openings |
| 2420 Winding Creek Blvd, Units<br>109-112, 209-212 | FBC Equivalent | Reinforced<br>Concrete Roof<br>Deck | Structural              | Flat Roof  | No  | None or Some<br>Glazed Openings |
| 2440 Winding Creek Blvd, Units<br>101-308          | FBC Equivalent | Reinforced<br>Concrete Roof<br>Deck | Structural              | Flat Roof  | No  | None or Some<br>Glazed Openings |
| 3055 Casa Del Sol Cir, Units 101-<br>309           | FBC Equivalent | Reinforced<br>Concrete Roof<br>Deck | Structural              | Flat Roof  | No  | None or Some<br>Glazed Openings |
| 3077 Casa Del Sol Cir, Units 101-<br>309           | FBC Equivalent | Reinforced<br>Concrete Roof<br>Deck | Structural              | Flat Roof  | No  | None or Some<br>Glazed Openings |
| Clubhouse Bldg, Winding Creek<br>Blvd              | FBC Equivalent | Level C                             | Clips                   | Other Roof | Yes | None or Some<br>Glazed Openings |