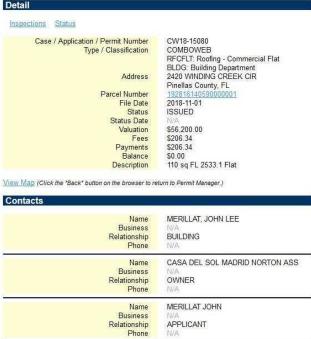

Property Appraiser.

2. Roof Covering: FBC Equivalent

Comments: The flat roof covering was replaced in 2018. The roof permit was

confirmed and the permit number is CW18-15080. The pitched roof covering was replaced in 2023. The roof permit was confirmed and the permit number is EBP-23-19119. This roof was verified as meeting the building code requirements outlined on the mitigation

7. Opening Protection: None or Some Glazed Openings

Comments: No opening protection verified at the time of inspection.

**Address Verification** 

**Exterior Elevation** 

**Exterior Elevation** 

New Search

**Roof Permit** Information