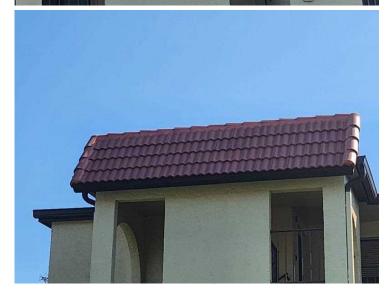

attached to the wall / support system.

5. Roof Geometry: Flat Roof

Comments: Inspection verified flat roof shape, refer to attached photographs.

6. SWR: No

Comments: SWR does not apply to reinforced concrete roof decks.