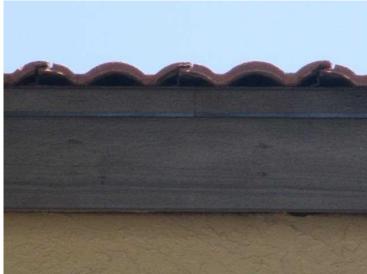

attached to the wall / support system.

5. Roof Geometry: Flat Roof

Comments: Inspection verified flat roof shape, refer to attached photographs.

6. SWR: No

Comments: SWR does not apply to reinforced concrete roof decks.