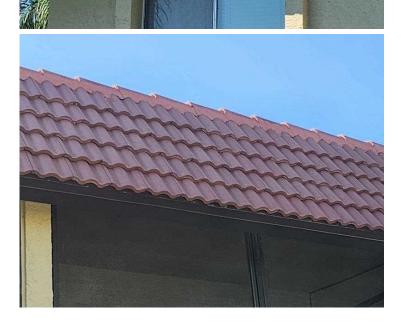

Property Appraiser.

2. Roof Covering: FBC Equivalent

Comments: The flat roof covering was replaced in 2018. The roof permit was

confirmed and the permit number is CW18-15080. The pitched roof covering was replaced in 2023. The roof permit was confirmed and the permit number is EBP-23-19119. This roof was verified as meeting the building code requirements outlined on the mitigation

Property Appraiser.

2. Roof Covering: FBC Equivalent

Comments: The flat roof covering was replaced in 2018. The roof permit was

confirmed and the permit number is CW18-15077. The pitched roof covering was replaced in 2023. The roof permit was confirmed and the permit number is EBP-23-19119. This roof was verified as meeting the building code requirements outlined on the mitigation