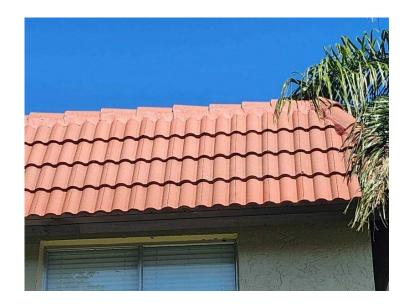

attached to the wall / support system.

5. Roof Geometry: Flat Roof

Comments: Inspection verified flat roof shape, refer to attached photographs.

6. SWR: No

Comments: SWR does not apply to reinforced concrete roof decks.

7. Opening Protection: None or Some Glazed Openings

Comments: No opening protection verified at the time of inspection.

Address Verification

**Exterior Elevation** 

**Exterior Elevation** 

**Exterior Elevation** 