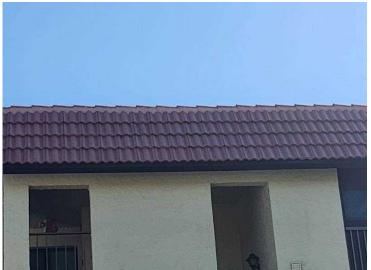

attached to the wall / support system.

5. Roof Geometry: Flat Roof

Comments: Inspection verified flat roof shape, refer to attached photographs.

6. SWR: No

Comments: SWR does not apply to reinforced concrete roof decks.