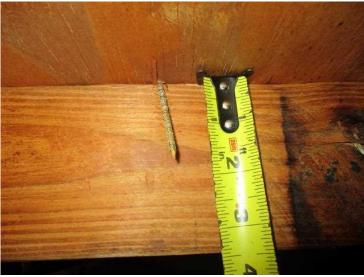

affidavit.

3. Roof Deck Attachment: Reinforced Concrete Roof Deck

Comments: Inspection verified a roof structure composed of cast-in-place or pre-

cast structural concrete designed to be self-supporting and integrally

attached to the wall / support system.

4. Roof to Wall Structural

**Attachment:** 

Comments: Inspection verified a roof structure composed of cast-in-place or pre-

cast structural concrete designed to be self-supporting and integrally

| 182 psf.            |                                                                                                                                                                                                                                                         |
|---------------------|---------------------------------------------------------------------------------------------------------------------------------------------------------------------------------------------------------------------------------------------------------|
| [X] D. Reinfor      | rced Concrete Roof Deck.                                                                                                                                                                                                                                |
| [] E. Other:        |                                                                                                                                                                                                                                                         |
|                     | n or unidentified.                                                                                                                                                                                                                                      |
| [] G. No attic a    | access.                                                                                                                                                                                                                                                 |
|                     | <b>all Attachment:</b> What is the <b>WEAKEST</b> roof to wall connection? (Do not include attachment of hip/valley jacks within a inside or outside corner of the roof in determination of WEAKEST type)                                               |
| [] A. Toe Nail      |                                                                                                                                                                                                                                                         |
| LJ                  | [] Truss/rafter anchored to top plate of wall using nails driven at an angle through the truss/rafter and attached to the top plate of the wall, or                                                                                                     |
|                     | [] Metal connectors that do not meet the minimal conditions or requirements of B, C, or D                                                                                                                                                               |
| Minimal co          | nditions to qualify for categories B, C, or D. All visible metal connectors are:                                                                                                                                                                        |
| <u> </u>            | []Secured to truss/rafter with a minimum of three (3) nails, and                                                                                                                                                                                        |
|                     | []Attached to the wall top plate of the wall framing, or embedded in the bond beam, with less than a ½" gap from the                                                                                                                                    |
|                     | blocking or truss/rafter <b>and</b> blocked no more than 1.5" of the truss/rafter, <b>and</b> free of visible severe corrosion.                                                                                                                         |
| [] B. Clips         | of dealing of transmitter and offence its information of the transmitter, and free of this content of the                                                                                                                                               |
| L D. Chps           | [] Metal connectors that do not wrap over the top of the truss/rafter, or                                                                                                                                                                               |
|                     | [] Metal connectors with a minimum of 1 strap that wraps over the top of the truss/rafter and does not meet the nail                                                                                                                                    |
|                     | position requirements of C or D, but is secured with a minimum of 3 nails.                                                                                                                                                                              |
| [] C. Single W      |                                                                                                                                                                                                                                                         |
|                     | Metal connectors consisting of a single strap that wraps over the top of the truss/rafter and is secured with a                                                                                                                                         |
|                     | minimum of 2 nails on the front side and a minimum of 1 nail on the opposing side.                                                                                                                                                                      |
| [] D. Double V      |                                                                                                                                                                                                                                                         |
|                     | [] Metal Connectors consisting of 2 separate straps that are attached to the wall frame, or embedded in the bond                                                                                                                                        |
|                     | beam, on either side of the truss/rafter where each strap wraps over the top of the truss/rafter and is secured with a                                                                                                                                  |
|                     | minimum of 2 nails on the front side, and a minimum of 1 nail on the opposing side, or                                                                                                                                                                  |
|                     | [] Metal connectors consisting of a single strap that wraps over the top of the truss/rafter, is secured to the wall on                                                                                                                                 |
|                     | both sides, and is secured to the top plate with a minimum of three nails on each side.                                                                                                                                                                 |
|                     | ral Anchor bolts structurally connected or reinforced concrete roof.                                                                                                                                                                                    |
| [] F. Other:        |                                                                                                                                                                                                                                                         |
|                     | n or unidentified                                                                                                                                                                                                                                       |
| [] H. No attic a    | access                                                                                                                                                                                                                                                  |
|                     |                                                                                                                                                                                                                                                         |
|                     | <b>netry:</b> What is the roof shape? (Do not consider roofs of porches or carports that are attached only to the fascia or wall of acture over unenclosed space in the determination of roof perimeter or roof area for roof geometry classification). |
| [] A. Hip Roof      |                                                                                                                                                                                                                                                         |
| [X] B. Flat Ro      | · · · · · · · · · · · · · · · · · · ·                                                                                                                                                                                                                   |
| [] C. Other Ro      | than 2:12. Roof area with slope less than 2:12: sq ft; Total roof area: sq ft Any roof that does not qualify as either (A) or (B) above.                                                                                                                |
|                     |                                                                                                                                                                                                                                                         |
| 6. <b>Secondary</b> | Water Resistance (SWR): (standard underlayments or hot-mopped felts do not qualify as an SWR)                                                                                                                                                           |
| sheath              | so called Sealed Roof Deck) Self-adhering polymer modified-bitumen roofing underlayment applied directly to the ing or foam adhesive SWR barrier (not foamed-on insulation) applied as a supplemental means to protect the dwelling                     |
|                     | vater intrusion in the event of roof covering loss.                                                                                                                                                                                                     |
| [X] B. No SW        |                                                                                                                                                                                                                                                         |
| LJ C. Unknowi       | n or undetermined.                                                                                                                                                                                                                                      |
|                     |                                                                                                                                                                                                                                                         |