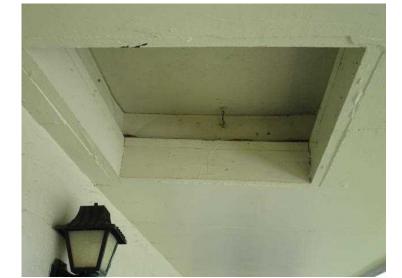

attached to the wall / support system.

5. Roof Geometry: Flat Roof

Comments: Inspection verified flat roof shape, refer to attached photographs.

6. SWR: No

Comments: SWR does not apply to reinforced concrete roof decks.

7. Opening Protection: None or Some Glazed Openings

Comments: No opening protection verified at the time of inspection.

**Address Verification** 

**Exterior Elevation** 

**Exterior Elevation** 

New Search

**Roof Permit** Information