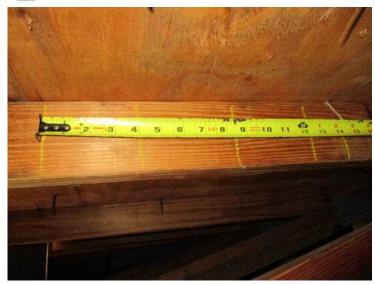

affidavit.

3. Roof Deck Attachment: Reinforced Concrete Roof Deck

Comments: Inspection verified a roof structure composed of cast-in-place or pre-

cast structural concrete designed to be self-supporting and integrally

attached to the wall / support system.

4. Roof to Wall Structural

**Attachment:** 

Comments: Inspection verified a roof structure composed of cast-in-place or pre-

cast structural concrete designed to be self-supporting and integrally

| 182 psf.            |                                                                                                                                                                                                                                                         |
|---------------------|---------------------------------------------------------------------------------------------------------------------------------------------------------------------------------------------------------------------------------------------------------|
| [X] D. Reinfor      | rced Concrete Roof Deck.                                                                                                                                                                                                                                |
| [] E. Other:        |                                                                                                                                                                                                                                                         |
|                     | n or unidentified.                                                                                                                                                                                                                                      |
| [] G. No attic a    | access.                                                                                                                                                                                                                                                 |
|                     | <b>all Attachment:</b> What is the <b>WEAKEST</b> roof to wall connection? (Do not include attachment of hip/valley jacks within a inside or outside corner of the roof in determination of WEAKEST type)                                               |
| [] A. Toe Nail      |                                                                                                                                                                                                                                                         |
| LJ                  | [] Truss/rafter anchored to top plate of wall using nails driven at an angle through the truss/rafter and attached to the top plate of the wall, or                                                                                                     |
|                     | [] Metal connectors that do not meet the minimal conditions or requirements of B, C, or D                                                                                                                                                               |
| Minimal co          | nditions to qualify for categories B, C, or D. All visible metal connectors are:                                                                                                                                                                        |
| <u> </u>            | []Secured to truss/rafter with a minimum of three (3) nails, and                                                                                                                                                                                        |
|                     | []Attached to the wall top plate of the wall framing, or embedded in the bond beam, with less than a ½" gap from the                                                                                                                                    |
|                     | blocking or truss/rafter <b>and</b> blocked no more than 1.5" of the truss/rafter, <b>and</b> free of visible severe corrosion.                                                                                                                         |
| [] B. Clips         | of dealing of transmitter and offence its information of the transmitter, and free of this content of the                                                                                                                                               |
| L D. Chps           | [] Metal connectors that do not wrap over the top of the truss/rafter, or                                                                                                                                                                               |
|                     | [] Metal connectors with a minimum of 1 strap that wraps over the top of the truss/rafter and does not meet the nail                                                                                                                                    |
|                     | position requirements of C or D, but is secured with a minimum of 3 nails.                                                                                                                                                                              |
| [] C. Single W      |                                                                                                                                                                                                                                                         |
|                     | Metal connectors consisting of a single strap that wraps over the top of the truss/rafter and is secured with a                                                                                                                                         |
|                     | minimum of 2 nails on the front side and a minimum of 1 nail on the opposing side.                                                                                                                                                                      |
| [] D. Double V      |                                                                                                                                                                                                                                                         |
|                     | [] Metal Connectors consisting of 2 separate straps that are attached to the wall frame, or embedded in the bond                                                                                                                                        |
|                     | beam, on either side of the truss/rafter where each strap wraps over the top of the truss/rafter and is secured with a                                                                                                                                  |
|                     | minimum of 2 nails on the front side, and a minimum of 1 nail on the opposing side, or                                                                                                                                                                  |
|                     | [] Metal connectors consisting of a single strap that wraps over the top of the truss/rafter, is secured to the wall on                                                                                                                                 |
|                     | both sides, and is secured to the top plate with a minimum of three nails on each side.                                                                                                                                                                 |
|                     | ral Anchor bolts structurally connected or reinforced concrete roof.                                                                                                                                                                                    |
| [] F. Other:        |                                                                                                                                                                                                                                                         |
|                     | n or unidentified                                                                                                                                                                                                                                       |
| [] H. No attic a    | access                                                                                                                                                                                                                                                  |
|                     |                                                                                                                                                                                                                                                         |
|                     | <b>netry:</b> What is the roof shape? (Do not consider roofs of porches or carports that are attached only to the fascia or wall of acture over unenclosed space in the determination of roof perimeter or roof area for roof geometry classification). |
| [] A. Hip Roof      |                                                                                                                                                                                                                                                         |
| [X] B. Flat Ro      | · · · · · · · · · · · · · · · · · · ·                                                                                                                                                                                                                   |
| [] C. Other Ro      | than 2:12. Roof area with slope less than 2:12: sq ft; Total roof area: sq ft Any roof that does not qualify as either (A) or (B) above.                                                                                                                |
|                     |                                                                                                                                                                                                                                                         |
| 6. <b>Secondary</b> | Water Resistance (SWR): (standard underlayments or hot-mopped felts do not qualify as an SWR)                                                                                                                                                           |
| sheath              | so called Sealed Roof Deck) Self-adhering polymer modified-bitumen roofing underlayment applied directly to the ing or foam adhesive SWR barrier (not foamed-on insulation) applied as a supplemental means to protect the dwelling                     |
|                     | vater intrusion in the event of roof covering loss.                                                                                                                                                                                                     |
| [X] B. No SW        |                                                                                                                                                                                                                                                         |
| LJ C. Unknowi       | n or undetermined.                                                                                                                                                                                                                                      |
|                     |                                                                                                                                                                                                                                                         |