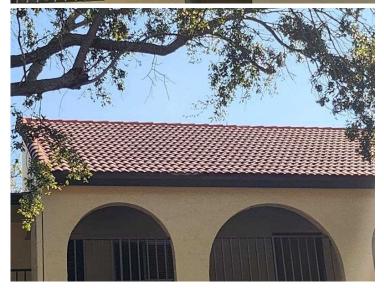

attached to the wall / support system.

5. Roof Geometry: Flat Roof

Comments: Inspection verified flat roof shape, refer to attached photographs.

6. SWR: No

Comments: SWR does not apply to reinforced concrete roof decks.