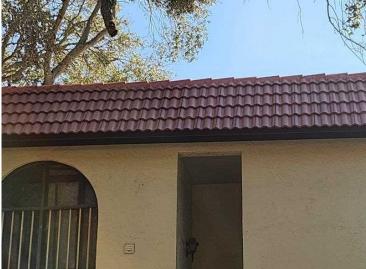

attached to the wall / support system.

5. Roof Geometry: Flat Roof

Comments: Inspection verified flat roof shape, refer to attached photographs.

6. SWR: No

Comments: SWR does not apply to reinforced concrete roof decks.