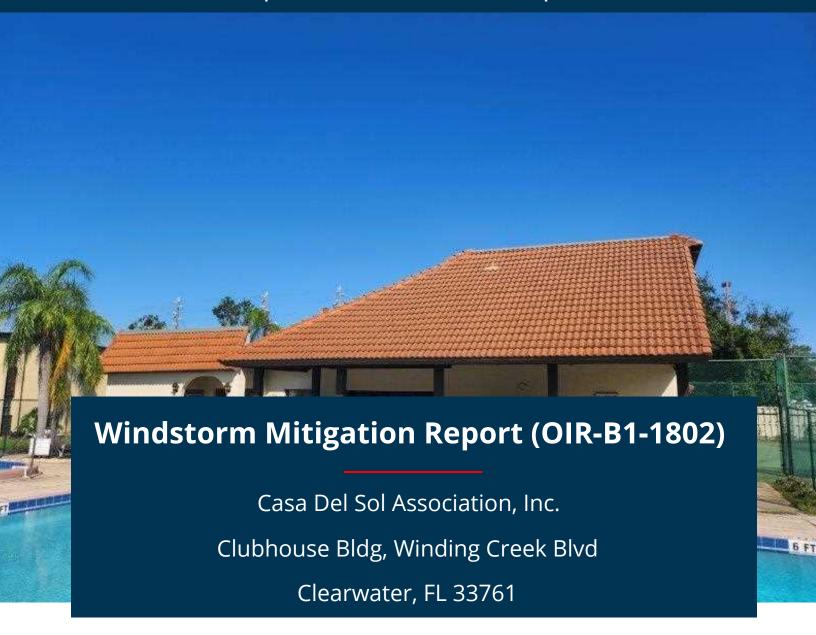

## **RESERVE STUDIES | INSURANCE APPRAISALS | WIND MITIGATION**

Prepared Exclusively for Casa Del Sol Association, Inc.

As of 10-14-2024 | FPAT File# MUD2423385

### Casa Del Sol Association

| Building                                           | Roof Covering  | Roof Deck<br>Attachment             | Roof-Wall<br>Attachment | Roof Shape | SWR | Opening Protection              |
|----------------------------------------------------|----------------|-------------------------------------|-------------------------|------------|-----|---------------------------------|
| 2420 Winding Creek Blvd, Units<br>101-108, 201-208 | FBC Equivalent | Reinforced<br>Concrete Roof<br>Deck | Structural              | Flat Roof  | No  | None or Some<br>Glazed Openings |
| 2420 Winding Creek Blvd, Units<br>109-112, 209-212 | FBC Equivalent | Reinforced<br>Concrete Roof<br>Deck | Structural              | Flat Roof  | No  | None or Some<br>Glazed Openings |
| 2440 Winding Creek Blvd, Units<br>101-308          | FBC Equivalent | Reinforced<br>Concrete Roof<br>Deck | Structural              | Flat Roof  | No  | None or Some<br>Glazed Openings |
| 3055 Casa Del Sol Cir, Units 101-<br>309           | FBC Equivalent | Reinforced<br>Concrete Roof<br>Deck | Structural              | Flat Roof  | No  | None or Some<br>Glazed Openings |
| 3077 Casa Del Sol Cir, Units 101-<br>309           | FBC Equivalent | Reinforced<br>Concrete Roof<br>Deck | Structural              | Flat Roof  | No  | None or Some<br>Glazed Openings |
| Clubhouse Bldg, Winding Creek<br>Blvd              | FBC Equivalent | Level C                             | Clips                   | Other Roof | Yes | None or Some<br>Glazed Openings |