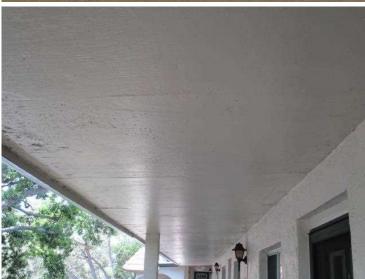

affidavit.

3. Roof Deck Attachment: Reinforced Concrete Roof Deck

Comments: Inspection verified a roof structure composed of cast-in-place or pre-

cast structural concrete designed to be self-supporting and integrally

attached to the wall / support system.

4. Roof to Wall Structural

**Attachment:** 

Comments: Inspection verified a roof structure composed of cast-in-place or pre-

cast structural concrete designed to be self-supporting and integrally