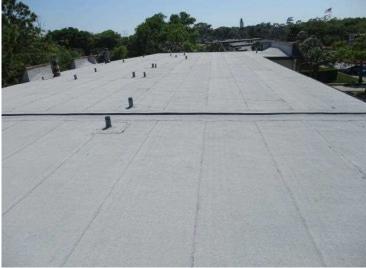

attached to the wall / support system.

5. Roof Geometry: Flat Roof

Comments: Inspection verified flat roof shape, refer to attached photographs.

6. SWR: No

Comments: SWR does not apply to reinforced concrete roof decks.