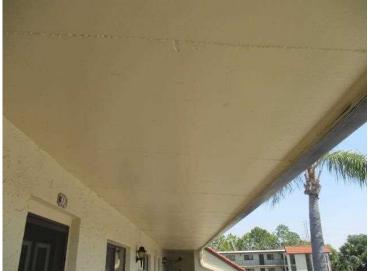

attached to the wall / support system.

5. Roof Geometry: Flat Roof

Comments: Inspection verified flat roof shape, refer to attached photographs.

6. SWR: No

Comments: SWR does not apply to reinforced concrete roof decks.